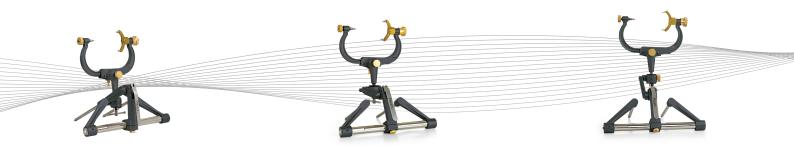

# **HEADFIX**

HeadFix is the Cranial Clamping System that enables the placement of the patient's head according to the physician needs during the surgical procedure. It is an extremely versatile, strong and practical equipment. Designed to support the most demanding surgical conditions in the daily procedures, it is manufactured with special aluminum and stainless steel alloy. It also receives a treatment that aggregates a protective layer throughout its surface.

### Well Clmaped