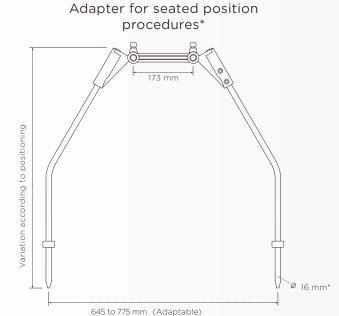

#### ADAPTER FOR SEATED POSITION PROCEDURES\*

Excellent tool to perform surgeries requiring a sitting position of the patient. The unit is suitable for all standard operating tables.

# STEREOTACTIC SYSTEM ADAPTER\*

Stereotactic surgeries can be made through this exclusive adapter, with full mobility of the HeadFix cranial fixation system.

\*Optional items. Sold separately. Exclusive use along with Micromar products. Contact us to be informed on eventual adaptation for other equipment models.