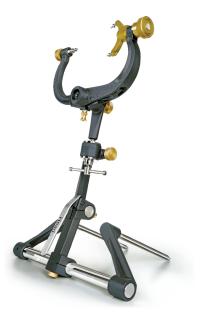

# STEREOTACTIC SYSTEM ADAPTER\*

Stereotactic surgeries can be made through this exclusive adapter, with full mobility of the HeadFix cranial fixation system.

\*Optional items. Sold separately. Exclusive use along with Micromar products. Contact us to be informed on eventual adaptation for other equipment models.

#### Stereotactic System Adapter\*