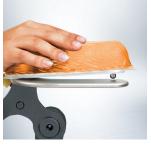

#### SET OF 2 GEL PADS -LEFT AND RIGHT\*

Made with a resistant and soft gel, it comforts the patient's face, avoiding skin necrosis during surgical procedure. The Set of Gel Pads has a simple coupling system on its base, which does not require the utilization of tools.