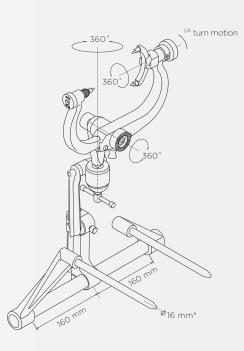

#### QUICK LOCK LEVER

HeadFix also provides a practical safety lever, which locks the lower and upper articulations of the system, in a fast and practical way.

ADAPTER FOR SURGICAL TABLE

By simple adjustment, the equipment base can be adjusted according to your surgical table.

# Adjustable

The HF02B Base Unit facilitates the attachment of HeadFix skull clamps to the main OR tables available in the market, in a simple, fast and practical way. The convergence

"Exclusive accessories comfort to the patient