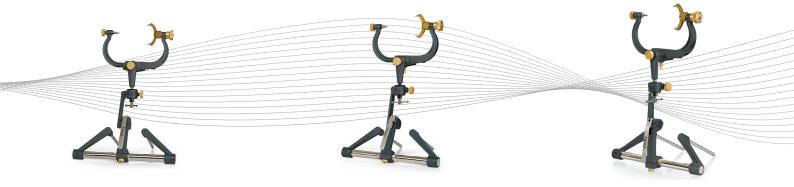

# Adjustable

The HF02B Base Unit facilitates the attachment of HeadFix skull clamps to the main OR tables available in the market, in a simple, fast and practical way. The convergence

"Exclusive accessories comfort to the patient