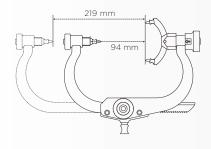

#### Skull Clamp

# **HEADFIX**

HeadFix is the Cranial Clamping System that enables the placement of the patient's head according to the physician needs during the surgical procedure. It is an extremely versatile, strong and practical equipment. Designed to support the most demanding surgical conditions in the daily procedures, it is manufactured with special aluminum and stainless steel alloy. It also receives a treatment that aggregates a protective layer throughout its surface.