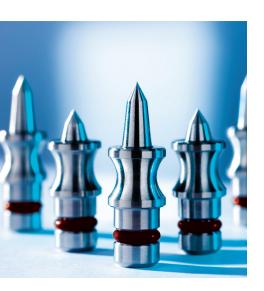

#### SKULL PINS

HeadFix provides reusable and disposable\* pin sets, for adult and pediatric cranial fixation, developed of different materials like aluminum, stainless steel and titanium, to meet different surgical needs. The quick coupling system does not require any wrench or tool.