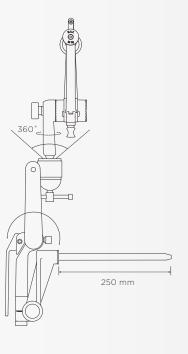

# STEREOTACTIC SYSTEM ADAPTER\*

Stereotactic surgeries can be made through this exclusive adapter, with full mobility of the HeadFix cranial fixation system.

\*Optional items. Sold separately. Exclusive use along with Micromar products. Contact us to be informed on eventual adaptation for other equipment models.

#### Skull Clamp

#### Base Unit

#### Stereotactic System Adapter\*