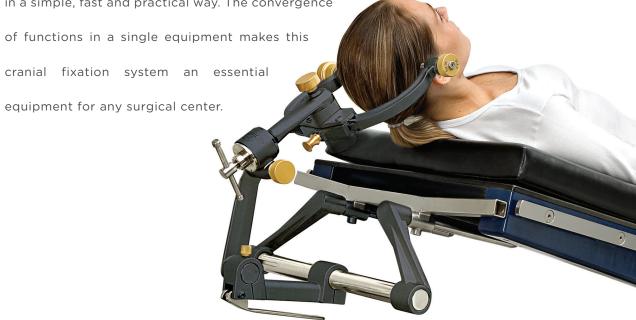

# **HEADFIX**

HeadFix is the Cranial Clamping System that enables the placement of the patient's head according to the physician needs during the surgical procedure. It is an extremely versatile, strong and practical equipment. Designed to support the most demanding surgical conditions in the daily procedures, it is manufactured with special aluminum and stainless steel alloy. It also receives a treatment that aggregates a protective layer throughout its surface.

# Adjustable

The HF02B Base Unit facilitates the attachment of HeadFix skull clamps to the main OR tables available in the market, in a simple, fast and practical way. The convergence

"Exclusive accessories comfort to the patient