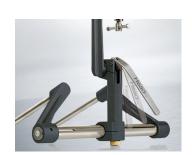

#### Skull Clamp

#### Base Unit

#### QUICK LOCK LEVER

HeadFix also provides a practical safety lever, which locks the lower and upper articulations of the system, in a fast and practical way.

ADAPTER FOR SURGICAL TABLE

By simple adjustment, the equipment base can be adjusted according to your surgical table.