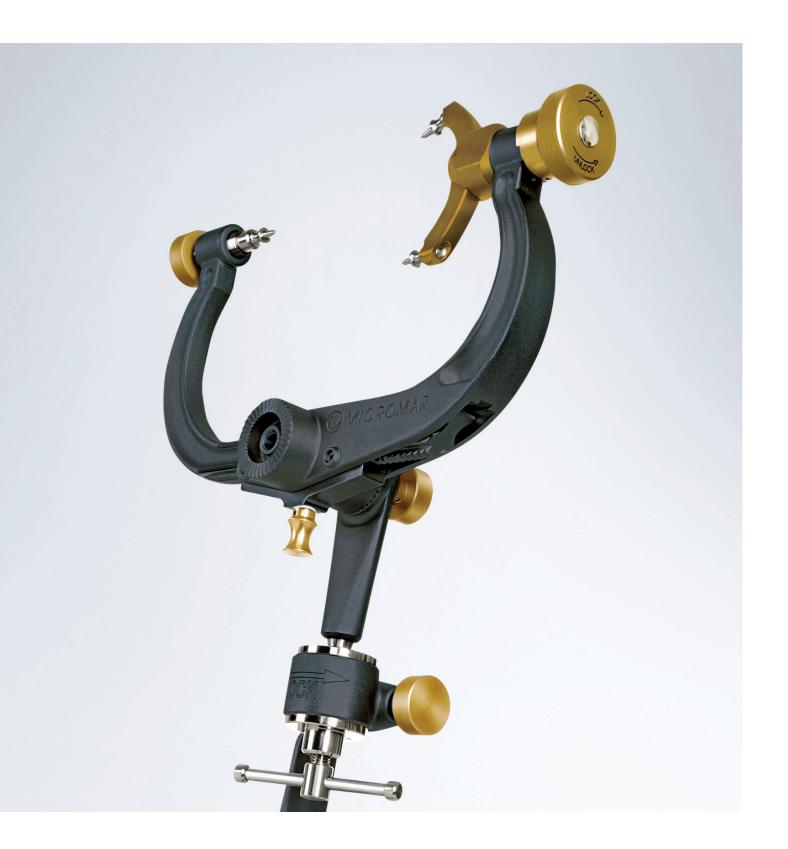

# **HEADFIX**

HeadFix is the Cranial Clamping System that enables the placement of the patient's head according to the physician needs during the surgical procedure. It is an extremely versatile, strong and practical equipment. Designed to support the most demanding surgical conditions in the daily procedures, it is manufactured with special aluminum and stainless steel alloy. It also receives a treatment that aggregates a protective layer throughout its surface.

#### Skull Clamp

#### Base Unit

#### Stereotactic System Adapter\*

#### SKULL PINS

HeadFix provides reusable and disposable\* pin sets, for adult and pediatric cranial fixation, developed of different materials like aluminum, stainless steel and titanium, to meet different surgical needs. The quick coupling system does not require any wrench or tool.

#### QUICK LOCK LEVER

HeadFix also provides a practical safety lever, which locks the lower and upper articulations of the system, in a fast and practical way.

ADAPTER FOR SURGICAL TABLE

By simple adjustment, the equipment base can be adjusted according to your surgical table.