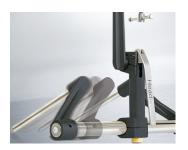

# STEREOTACTIC SYSTEM ADAPTER\*

Stereotactic surgeries can be made through this exclusive adapter, with full mobility of the HeadFix cranial fixation system.

\*Optional items. Sold separately. Exclusive use along with Micromar products. Contact us to be informed on eventual adaptation for other equipment models.

#### Stereotactic System Adapter\*