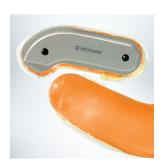

#### SKULL PINS

HeadFix provides reusable and disposable\* pin sets, for adult and pediatric cranial fixation, developed of different materials like aluminum, stainless steel and titanium, to meet different surgical needs. The quick coupling system does not require any wrench or tool.

#### QUICK LOCK LEVER

HeadFix also provides a practical safety lever, which locks the lower and upper articulations of the system, in a fast and practical way.

ADAPTER FOR SURGICAL TABLE

By simple adjustment, the equipment base can be adjusted according to your surgical table.