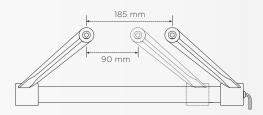

#### Base Unit

# Adjustable

The HF02B Base Unit facilitates the attachment of HeadFix skull clamps to the main OR tables available in the market, in a simple, fast and practical way. The convergence

"Exclusive accessories comfort to the patient