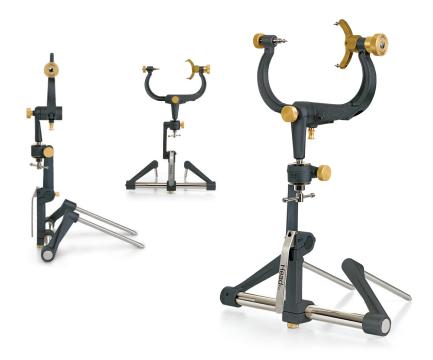

# Adjustable

The HF02B Base Unit facilitates the attachment of HeadFix skull clamps to the main OR tables available in the market, in a simple, fast and practical way. The convergence

"Exclusive accessories comfort to the patient

#### ADAPTER FOR SEATED POSITION PROCEDURES\*

Excellent tool to perform surgeries requiring a sitting position of the patient. The unit is suitable for all standard operating tables.