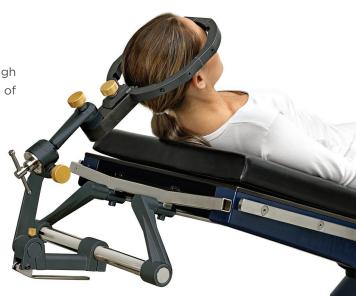

## PRACTICALITY

▲ The Horseshoe Headrest\* with the Set of 2 Gel Pads

- Left and Right\* is ideal for prone or supine position surgeries. It can be better adjusted as desired, since it has width and height adjustment, and also a splined support that enables cervical traction.

#### SET OF 2 GEL PADS -LEFT AND RIGHT\*

Made with a resistant and soft gel, it comforts the patient's face, avoiding skin necrosis during surgical procedure. The Set of Gel Pads has a simple coupling system on its base, which does not require the utilization of tools.