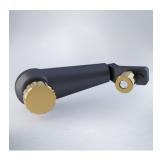

ovides a practical safety lever, which locks the lower and upper articulations of the system, in a fast and practical way.



ADAPTER FOR SURGICAL TABLE

By simple adjustment, the equipment base can be adjusted according to your surgical table.

<sup>\*</sup>Optional Item.



# Adjustable

The HF02B Base Unit facilitates the attachment of HeadFix skull clamps to the main OR tables available in the market, in a simple, fast and practical way. The convergence



"Exclusive accessories comfort to the patient

## PRACTICALITY

▲ The Horseshoe Headrest\* with the Set of 2 Gel Pads

- Left and Right\* is ideal for prone or supine position surgeries. It can be better adjusted as desired, since it has width and height adjustment, and also a splined support that enables cervical traction.











that aim especially at giving more and safety for the neurosurgeon."

#### ADAPTER FOR SEATED POSITION PROCEDURES\*

Excellent tool to perform surgeries requiring a sitting position of the patient. The unit is suitable for all standard operating tables.

#### **ADJUSTABLE ADAPTOR\***

This tool allows the HeadFix to be used along with Navigation Arms and Leyla adaptor support.

#### SET OF 2 GEL PADS -LEFT AND RIGHT\*

Made with a resistant and soft gel, it comforts the patient's face, avoiding skin necrosis during surgical procedure. The Set of Gel Pads has a simple coupling system on its base, which does not require the utilization of tools.

# LEYLA ADAPTOR SUPPORT\*

This adapter allows the connection and use of Leyla retracting arms in conjunction with the equipment.





The best p