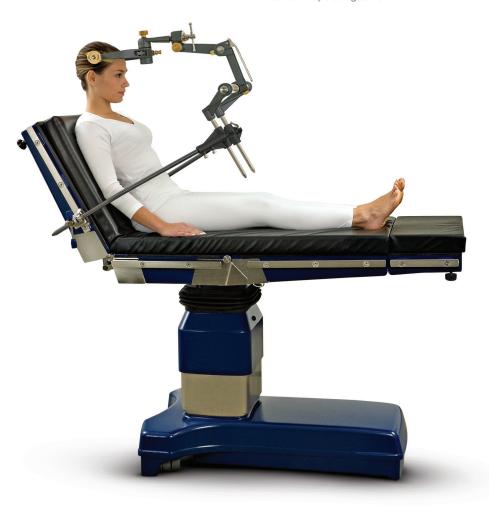

#### ADAPTER FOR SEATED POSITION PROCEDURES\*

Excellent tool to perform surgeries requiring a sitting position of the patient. The unit is suitable for all standard operating tables.

# **HEADFIX**

HeadFix is the Cranial Clamping System that enables the placement of the patient's head according to the physician needs during the surgical procedure. It is an extremely versatile, strong and practical equipment. Designed to support the most demanding surgical conditions in the daily procedures, it is manufactured with special aluminum and stainless steel alloy. It also receives a treatment that aggregates a protective layer throughout its surface.